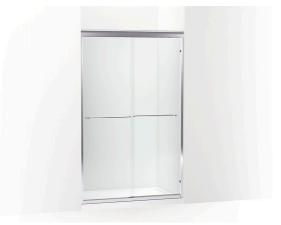

# Frameless shower door K-702221-6L

### **Fluence®**

Frameless shower door K-702221-6L