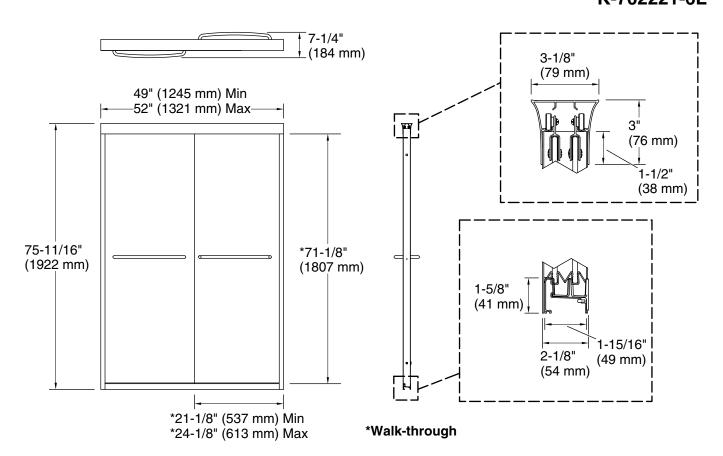

#### Installation

- Fits opening widths 49" 52" (1245 mm –1321 mm).
- Out-of-plumb adjustability simplifies installation.
- Door can be installed to open to the left or right to suit your bathroom layout.
- For residential use only.
- Not for use in hospitality.

#### **Technical Information**

All product dimensions are nominal.

Installation type: For shower base installation

Opening Width - 49" (1245 mm)

Min:

Opening Width - 52" (1321 mm)

Max:

Walk-through - Min: 21-1/8" (537 mm)
Walk-through - Max: 24-1/8" (613 mm)
Glass thickness: 1/4" (6 mm)
Glass coating: CleanCoat®

#### **Notes**

Install this product according to the installation instructions.

The vertical opening should be a minimum of 77-3/4" (1975 mm) to allow for installation clearance.